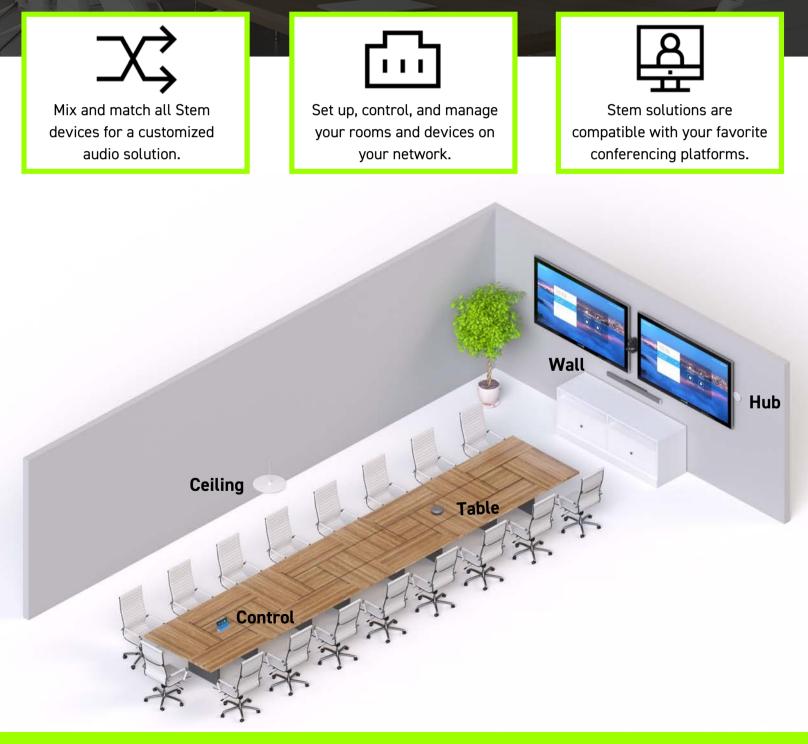

#### STEM ECOSYSTEM<sup>™</sup> Large Conference Room Profile

SHURE

See that room profile below? That's just one of several ways you can configure Stem in your large conference rooms. Below you can see a Stem Ceiling, Table, and Wall accompanied by a Stem Hub and Control. Each device connected directly to the network via a single Ethernet cable. Stem's ecosystem approach gives you the freedom to mix and match devices to create your own customized setup. If three Stem Ceilings or three Stem Tables are more your style, go right ahead. This is your room. Design it to fit your needs.