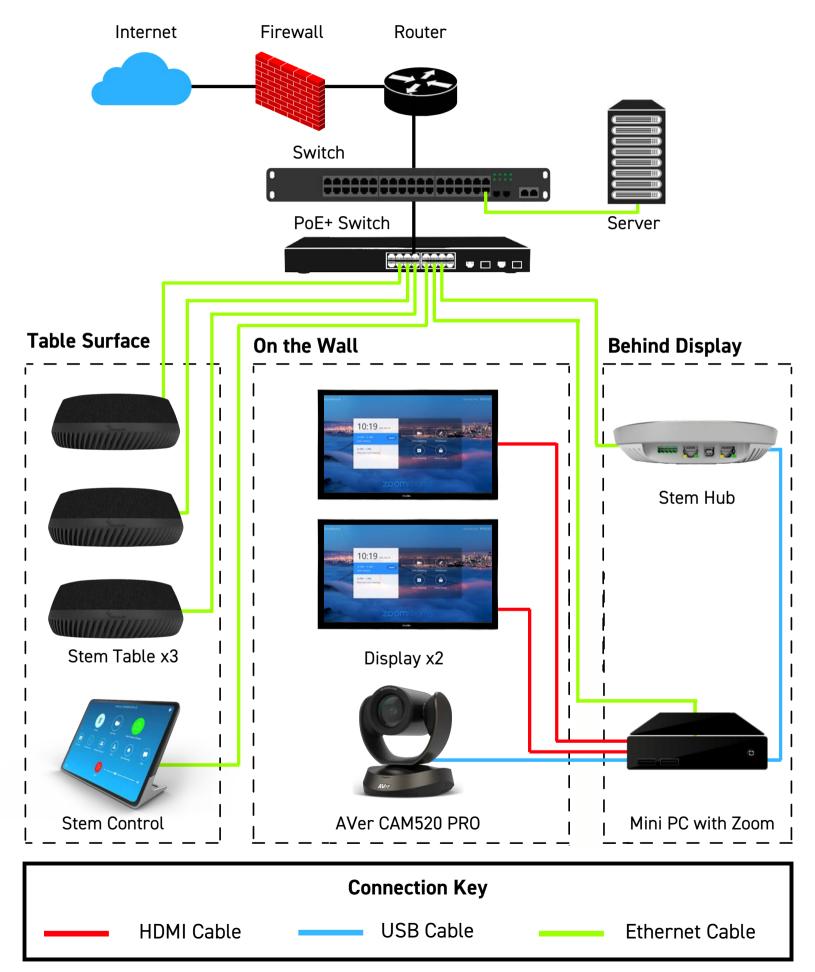

#### Large Conference Room Reference Design

See the reference design below? That's just one of many ways you can integrate Stem into your large sized conference rooms. Below you can see three Stem Table's paired with Stem Hub and Control. Each device is connected directly to your network via a single Ethernet cable. The beautiful thing about all Stem Audio devices is you can mix and match them to create your own customized setup. If three Stem Ceilings or three Stem Walls are more your style, go right ahead. This is your room. Design it to fit your needs.