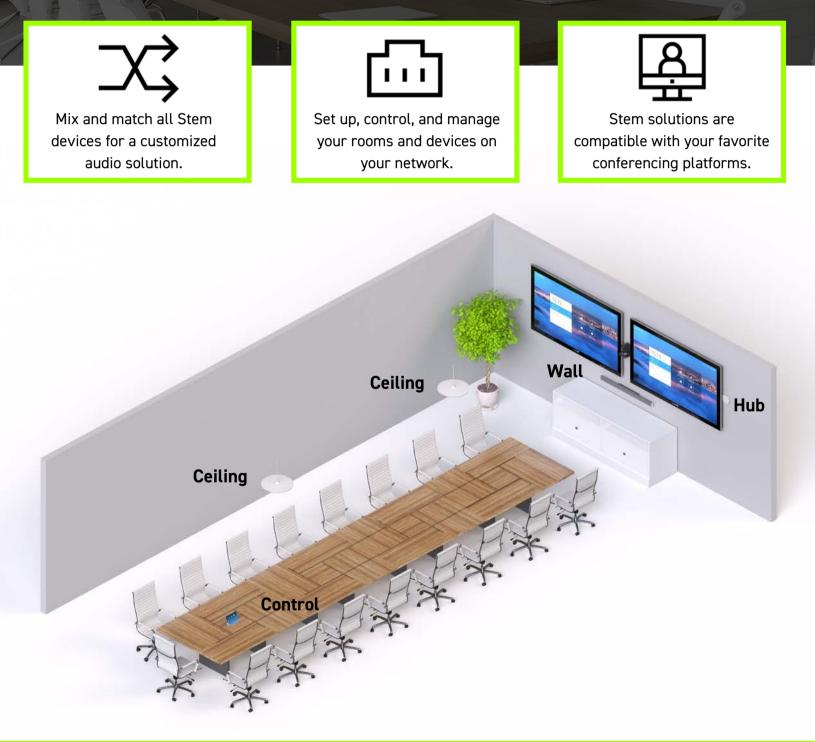

#### Large Conference Room Reference Design

This reference design highlights just one of many ways you can configure Stem into your large sized conference rooms. In the design you can see two Stem Ceiling's and a Wall paired with Stem Hub and Control. Each device is connected to the network via a single Ethernet cable. The beautiful thing about the ecosystem is the freedom to mix and match Stem devices to create your own customized setup. With Stem you can design your rooms to fit your needs.