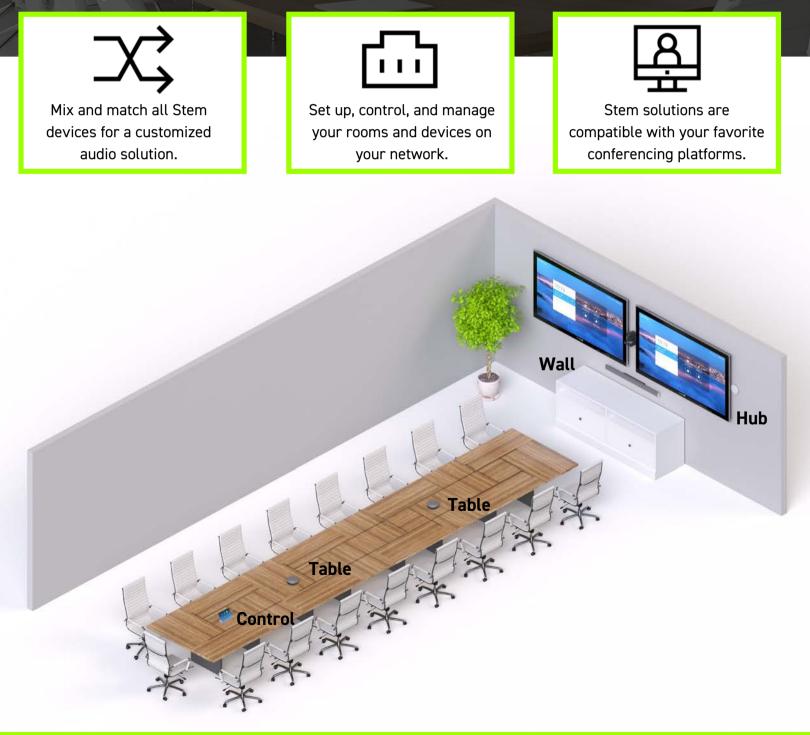

#### Large Conference Room Reference Design

See the reference design below? That's just one of many ways you can integrate Stem into your large sized conference rooms. Below you can see two Stem Table's and a Wall paired with Stem Hub and Control. Each device is connected directly to your network via a single Ethernet cable. The beautiful thing about all Stem Audio devices is you can mix and match them to create your own customized setup. If three Stem Ceilings or three Stem Walls are more your style, go right ahead. This is your room. Design it to fit your needs.