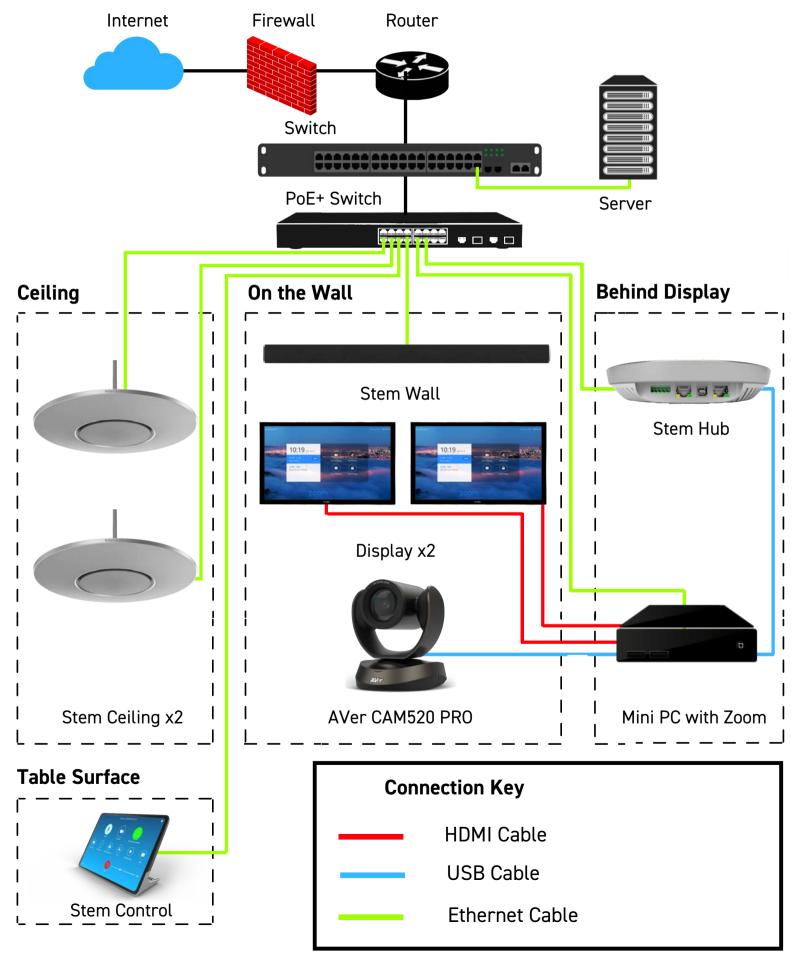

#### Large Conference Room Reference Design

This reference design highlights just one of many ways you can configure Stem into your large sized conference rooms. In the design you can see two Stem Ceiling's and a Wall paired with Stem Hub and Control. Each device is connected to the network via a single Ethernet cable. The beautiful thing about the ecosystem is the freedom to mix and match Stem devices to create your own customized setup. With Stem you can design your rooms to fit your needs.