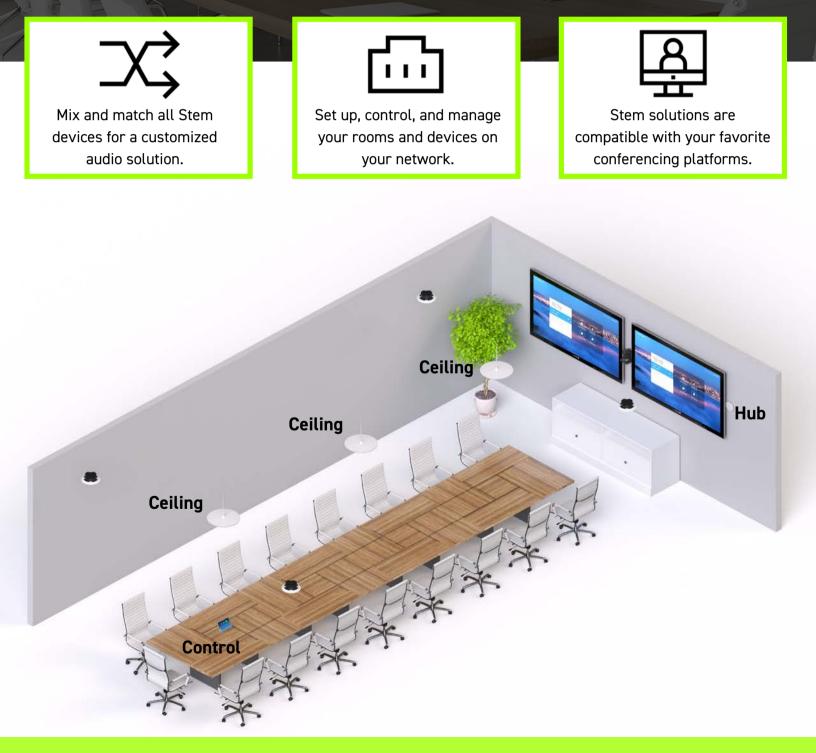

#### STEM ECOSYSTEM<sup>™</sup> Large Conference Room Profile

SHURE

See that room profile below? That's just one of several ways you can configure Stem in your large conference rooms. Below you can see a Stem Ceiling, Table, and Wall accompanied by a Stem Hub and Control. Each device connected directly to the network via a single Ethernet cable. Stem's ecosystem approach gives you the freedom to mix and match devices to create your own customized setup. If three Stem Ceilings or three Stem Tables are more your style, go right ahead. This is your room. Design it to fit your needs.