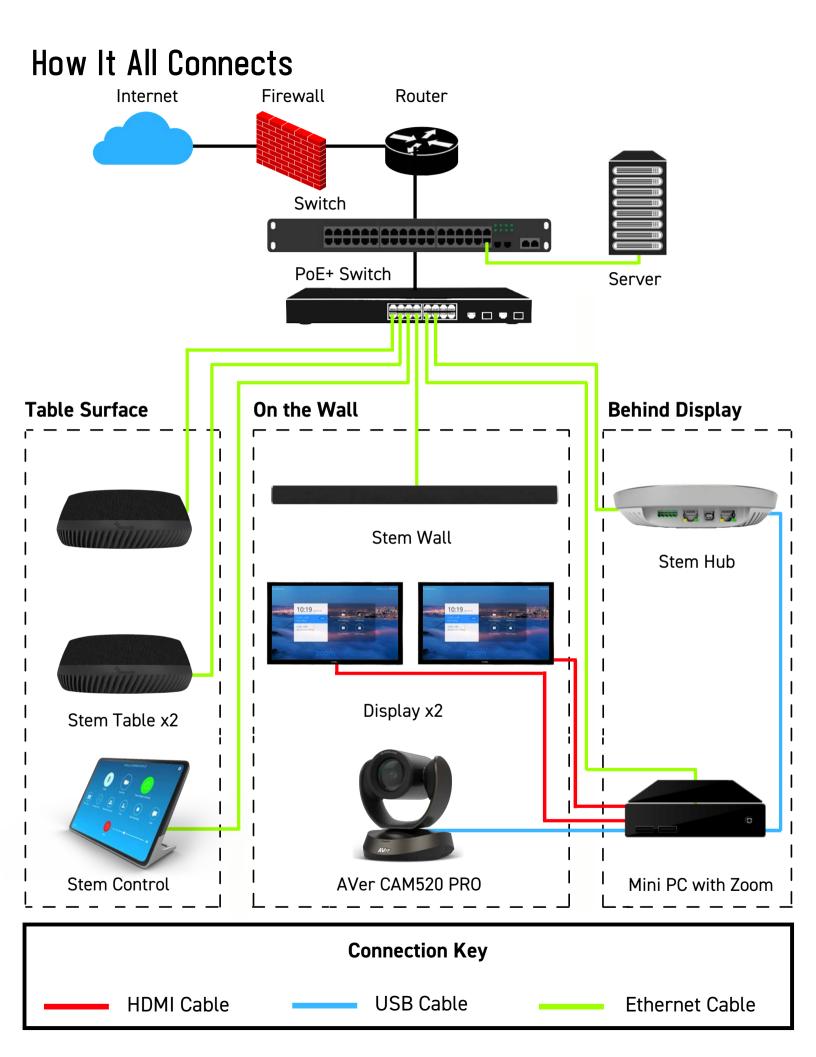

#### STEM ECOSYSTEM<sup>™</sup> Large Conference Room Profile

SHURE

See that room profile below? That's just one of several ways you can configure Stem in your large conference rooms. Below you can see a Stem Ceiling, Table, and Wall accompanied by a Stem Hub and Control. Each device connected directly to the network via a single Ethernet cable. Stem's ecosystem approach gives you the freedom to mix and match devices to create your own customized setup. If three Stem Ceilings or three Stem Tables are more your style, go right ahead. This is your room. Design it to fit your needs.