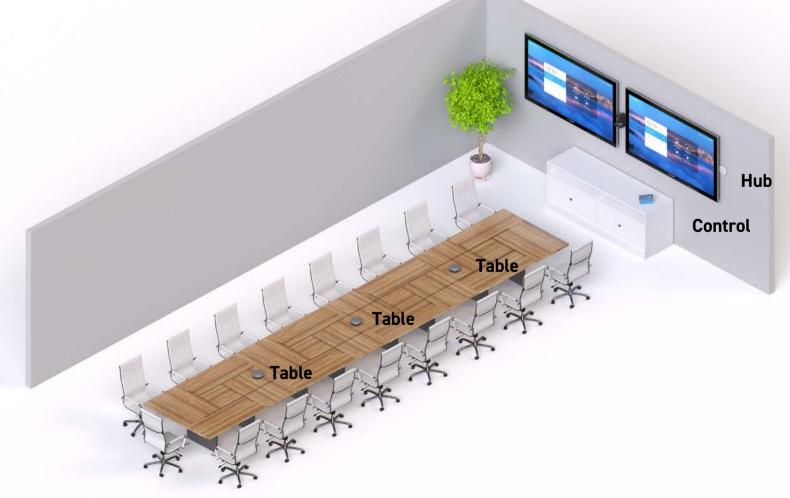

#### Large Conference Room Reference Design

See the reference design below? That's just one of many ways you can integrate Stem into your large sized conference rooms. Below you can see three Stem Table's paired with Stem Hub and Control. Each device is connected directly to your network via a single Ethernet cable. The beautiful thing about all Stem Audio devices is you can mix and match them to create your own customized setup. If three Stem Ceilings or three Stem Walls are more your style, go right ahead. This is your room. Design it to fit your needs.