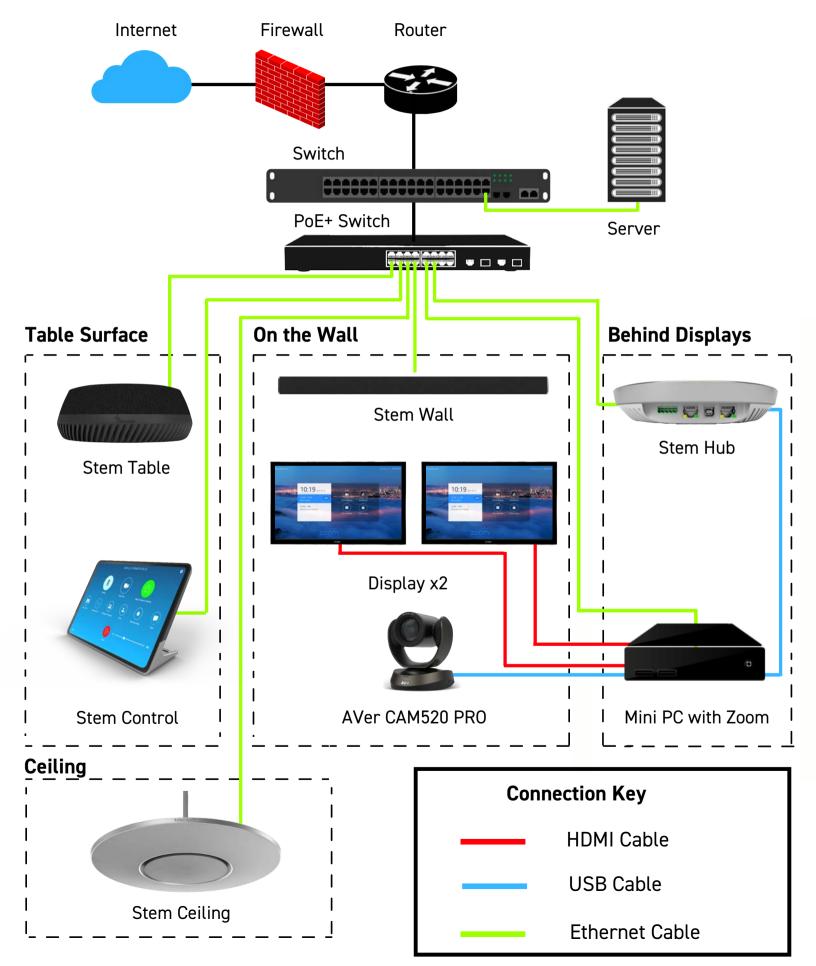

#### STEM ECOSYSTEM<sup>™</sup> Large Conference Room Profile

SHURE

See that room profile below? That's just one of several ways you can configure Stem in your large conference rooms. Below you can see a Stem Ceiling, Table, and Wall accompanied by a Stem Hub and Control. Each device connected directly to the network via a single Ethernet cable. Stem's ecosystem approach gives you the freedom to mix and match devices to create your own customized setup. If three Stem Ceilings or three Stem Tables are more your style, go right ahead. This is your room. Design it to fit your needs.