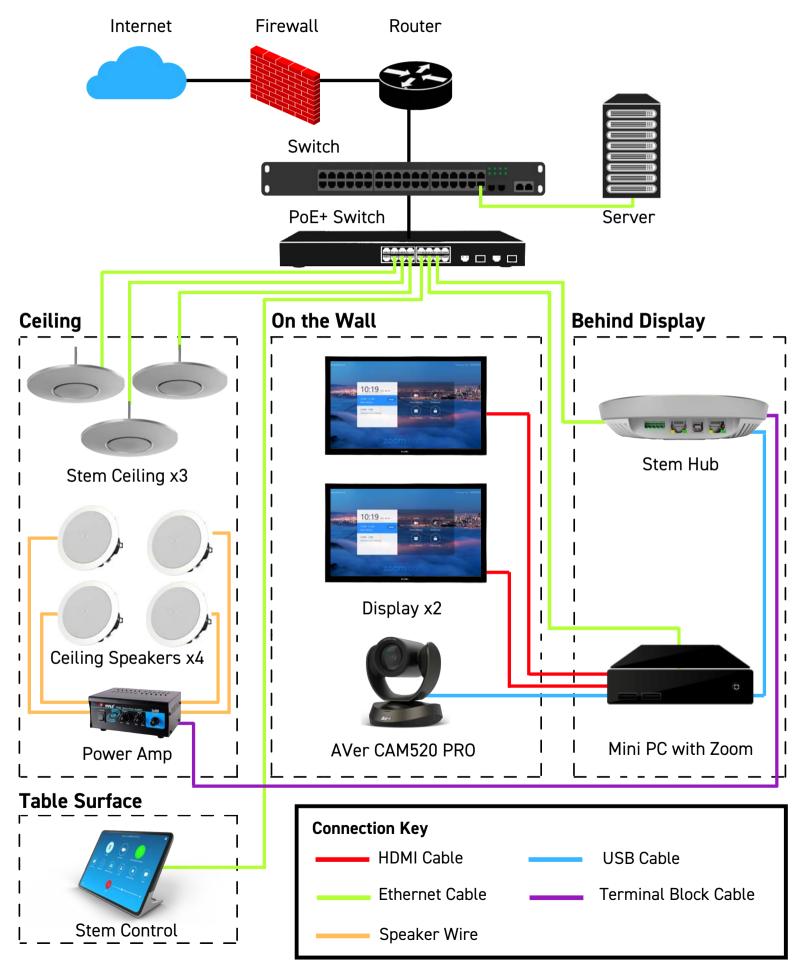

#### Large Conference Room Reference Design

This reference design is just one example of many ways you can configure Stem into your large sized conference rooms. In this design you can see three Stem Ceiling's paired with Stem Hub and Control. Each Stem device is connected directly to your network via a single Ethernet cable. The beautiful thing about the ecosystem is the freedom to mix and match Stem devices to create your own customized setup. With Stem Audio you can design your rooms to fit your needs.